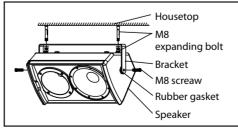

|
| Crossover Frequency:                       | 3.2KHz            |
| Dispersion(H x V):                         | 140 °× 140 °      |
| Rated Power(RMS):                          | 80W               |
| Rated Impedance:                           | 8 Ohm             |
| DC Impedance :                             | 5.6 Ohm           |
| THD:                                       | <3%               |
| Input Connectors:                          | NL4 × 1           |
| Net Weight(1Pcs):                          | 6kg               |
| Gross Weight:                              | 15kg              |
| Dimensions (W $\times$ D $\times$ H):      | 212 × 194 × 364mm |
| Packaging Dimensions 2pcs/pack(W x D x H): | 541 × 293 × 465mm |

### Cabinet Dimension:









## Installation drawing:











# S206/50

**FULL RANGE PROFESSIONAL SPEAKER**