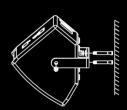

### Features:

Two transducers two way phase-reversed full range professional speaker,professional and efficient transducers, computer simulating design.

| Two transducers two way full range                      |
|---------------------------------------------------------|
| High SPL, high sensitivity speaker                      |
| One 6 " woofer with big power                           |
| One 1" compression driver with PEI diaphragm            |
| Drived by single amplifier                              |
| 140° x 140° wide dispersion can get the better covering |
| Computer anolog design bring better frequency           |
| response and phase                                      |
| Flexible and convenient installation mode               |
| Used for full range sound reinforcement