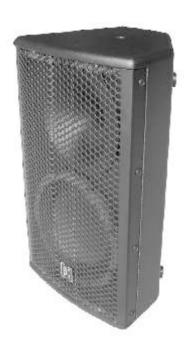

|
| One 1" compression driver with PEI diaphragm            |
| Drived by single amplifier                              |
| 140° x 140° wide dispersion can get the better covering |
| Computer anolog design bring better frequency           |
| response and phase                                      |
| Flexible and convenient installation mode               |
| Used for full range sound reinforcement, language       |
| reinforcement for meeting system, background music,     |
| bar, dance hall and other public avenues                |
| Suitable to be as monitor and sound compensation for    |
| any big audio project and touring performance           |
| Can work with 3 high energy subwoofer( B118D)           |
| when used for high quality replaying music              |



### Specifications:

| Fequency Response(-3dB):                   | 80Hz-18KHz        |
|--------------------------------------------|-------------------|
| Sensitivity(1m/1W):                        | 90dB              |
| Max SPL(1m):                               | 109/115dB (Peak)  |
| Crossover Frequency:                       | 3.2KHz            |
| Dispersion(H x V):                         | 140 °× 140 °      |
| Rated Power(RMS):                          | 80W               |
| Rated Impedance:                           | 8 Ohm             |
| DC Impedance :                             | 5.6 Ohm           |
| THD:                                       | <3%               |
| Input Connectors:                          | NL4 × 1           |
| Net Weight(1Pcs):