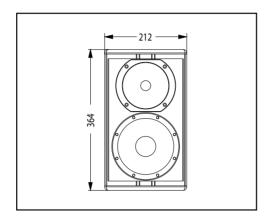

### Specifications:

| Fequency Response(-3dB):                   | 80Hz-18KHz        |
|--------------------------------------------|-------------------|
| Sensitivity(1m/1W):                        | 90dB              |
| Max SPL(1m):                               | 109/115dB (Peak)  |
| Crossover Frequency:                       | 3.2KHz            |
| Dispersion(H x V):                         | 140 °× 140 °      |
| Rated Power(RMS):                          | 80W               |
| Rated Impedance:                           | 8 Ohm             |
| DC Impedance :                             | 5.6 Ohm           |
| THD:                                       | <3%               |
| Input Connectors:                          | NL4 × 1           |
| Net Weight(1Pcs):                          | 6kg               |
| Gross Weight:                              | 15kg              |
| Dimensions (W $\times$ D $\times$ H):      | 212 × 194 × 364mm |
| Packaging Dimensions 2pcs/pack(W x D x H): | 541 × 293 × 465mm |

### Cabinet Dimension: