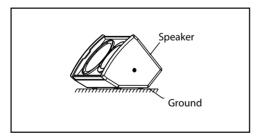

|
| Crossover Frequency:                       | 3.2KHz            |
| Dispersion(H x V):                         | 140 °× 140 °      |
| Rated Power(RMS):                          | 80W               |
| Rated Impedance:                           | 8 Ohm             |
| DC Impedance :                             | 5.6 Ohm           |
| THD:                                       | <3%               |
| Input Connectors:                          | NL4 × 1           |
| Net Weight(1Pcs):                          | 6kg               |
| Gross Weight:                              | 15kg              |
| Dimensions (W $\times$ D $\times$ H):      | 212 × 194 × 364mm |
| Packaging Dimensions 2pcs/pack(W x D x H): | 541 × 293 × 465mm |

### Cabinet Dimension:









## Installation drawing:











# S206/50

**FULL RANGE PROFESSIONAL SPEAKER**