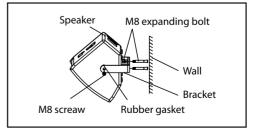

Crossover Frequency:                       | 3.2KHz            |
| Dispersion(H x V):                         | 140 °× 140 °      |
| Rated Power(RMS):                          | 80W               |
| Rated Impedance:                           | 8 Ohm             |
| DC Impedance :                             | 5.6 Ohm           |
| THD:                                       | <3%               |
| Input Connectors:                          | NL4 × 1           |
| Net Weight(1Pcs):                          | 6kg               |
| Gross Weight:                              | 15kg              |
| Dimensions (W $\times$ D $\times$ H):      | 212 × 194 × 364mm |
| Packaging Dimensions 2pcs/pack(W x D x H): | 541 × 293 × 465mm |

### Cabinet Dimension:









## Installation drawing:











# S206/50

**FULL RANGE PROFESSIONAL SPEAKER**