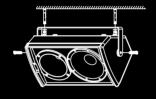

### Features:

Two transducers two way phase-reversed full range professional speaker,professional and efficient transducers, computer simulating design.

| Two transducers two way full range                      |
|---------------------------------------------------------|
| High SPL, high sensitivity speaker                      |
| One 6 " woofer with big power                           |
| One 1" compression driver with PEI diaphragm            |
| Drived by single amplifier                              |
| 140° x 140° wide dispersion can get the better covering |
| Computer anolog design bring better frequency           |
| response and phase                                      |
| Flexible and convenient installation mode               |
| Used for full range sound reinforce