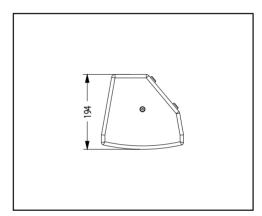

### Specifications:

| Fequency Response(-3dB):                   | 80Hz-18KHz        |
|--------------------------------------------|-------------------|
| Sensitivity(1m/1W):                        | 90dB              |
| Max SPL(1m):                               | 109/115dB (Peak)  |
| Crossover Frequency:                       | 3.2KHz            |
| Dispersion(H x V):                         | 140 °× 140 °      |
| Rated Power(RMS):                          | 80W               |
| Rated Impedance:                           | 8 Ohm             |
| DC Impedance :                             | 5.6 Ohm           |
| THD:                                       | <3%               |
| Input Connectors:                          | NL4 × 1           |
| Net Weight(1Pcs):                          | 6kg               |
| Gross Weight:                              | 15kg              |
| Dimensions (W $\times$ D $\times$ H):      | 212 × 194 × 364mm |
| Packaging Dimensions 2pcs/pack(W x D x H): | 541 × 293 × 465mm |

### Cabinet Dimension: