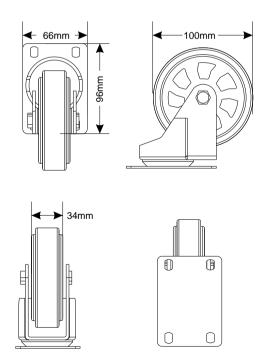

#### Optional accessories:

Casters: 100\*34mm 4 PCS

Screws:M8\*30 inner hexangular 16PCS

Spring gasket: 8(Black ) 16PCS

Flat gasket: 8(Black) 16PCS

PE bag:4PCS

Packaging: 1PCS