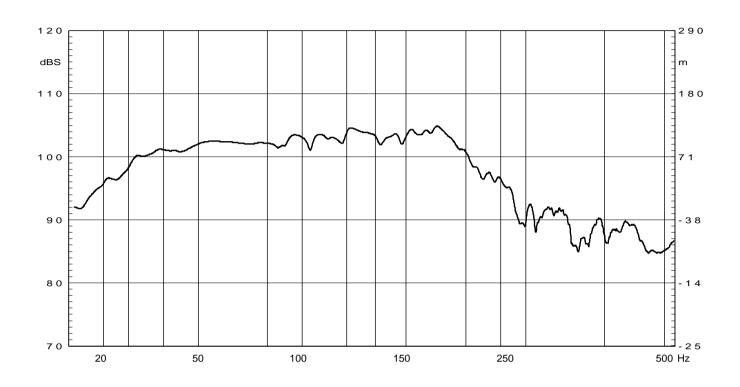

| 102dB              |
| SPL(1m)                     | 134dB              |
| Max.SPL(1m)                 | 140dB              |
| Power(RMS)                  | 1600W              |
| Power(Program)              | 3200W              |
| Power(Peak)                 | 6400W              |
| Rated Impedance             | 4                  |
| DC Impedance                | 2.6                |
| Crossover Point             | < 250Hz            |
| THD                         | < 3%               |
| Input Connectors            | NL4×2              |
| Net Weight                  | 85kg               |
| Gross Weight                | 90kg               |
| Dimensions (W xD xH)        | 567 × 786 × 1075mm |
| Packing Dimensions(W xD xH) | 1185 × 895 × 685mm |

### FREQUENCY RESPONSE



### **IMPEDANCE RESPONSE**



### WATERFALL



## THD



### **DIMENSIONS**



### **ACCESSORIES**

#### Optional accessories:

Casters: 100\*34mm 4 PCS

Screws:M8\*30 inner hexangular 16PCS

Spring gasket: 8(Black ) 16PCS

Flat gasket: 8(Black) 16PCS

PE bag:4PCS

Packaging: 1PCS



#### LIMITED WARRANTY

If malfunction occurs during the specified warranty period from the date of original purchase, the product will be repaired or replaced without charge by Elder Audio.

The Limited Warranty does not apply to:

- (a) exterior finish or appearance;
- (b)certain specific items described in the individual product data sheet or owner's manual;
- (c)malfunction resulting from use or operation of the product other than as specified in the individual product data sheet or owner's manual;
- (d)m