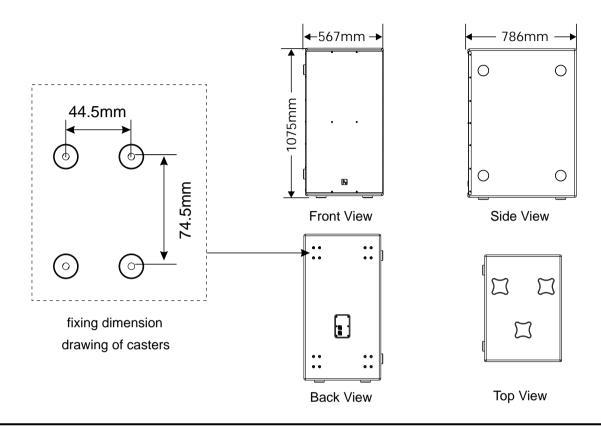

### **DIMENSIONS**

### **SPECIFICATION**

| Transducer                  | LF: 18"×2          |
|-----------------------------|--------------------|
| Frequency Response(-3dB)    | 35Hz-1.8kHz        |
| Sensitivity(1m/1W)          | 102dB              |
| SPL(1m)                     | 134dB              |
| Max.SPL(1m)                 | 140dB              |
| Power(RMS)                  | 1600W              |
| Power(Program)              | 3200W              |
| Power(Peak)                 | 6400W              |
| Rated Impedance             | 4                  |
| DC Impedance                | 2.6                |
| Crossover Point             | < 250Hz            |
| THD                         | < 3%               |
| Input Connectors            | NL4×2              |
| Net Weight                  | 85kg               |
| Gross Weight                | 90kg               |
| Dimensions (W xD xH)        | 567 × 786 × 1075mm |
| Packing Dimensions(W xD xH) | 1185 × 895 × 685mm |