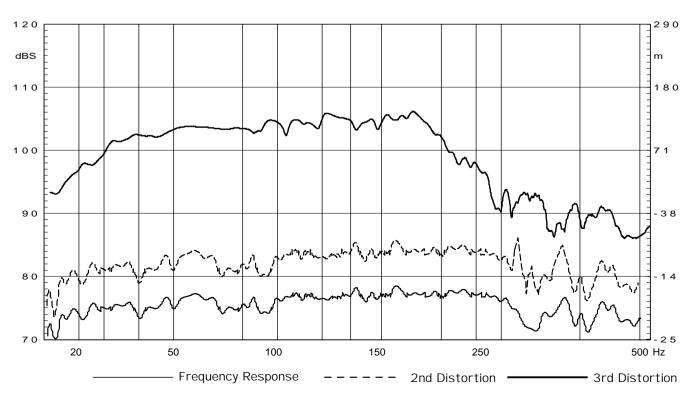

| 134dB              |
| Max.SPL(1m)                 | 140dB              |
| Power(RMS)                  | 1600W              |
| Power(Program)              | 3200W              |
| Power(Peak)                 | 6400W              |
| Rated Impedance             | 4                  |
| DC Impedance                | 2.6                |
| Crossover Point             | < 250Hz            |
| THD                         | < 3%               |
| Input Connectors            | NL4×2              |
| Net Weight                  | 85kg               |
| Gross Weight                | 90kg               |
| Dimensions (W xD xH)        | 567 × 786 × 1075mm |
| Packing Dimensions(W xD xH) | 1185 × 895 × 685mm |

### FREQUENCY RESPONSE



### **IMPEDANCE RESPONSE**



### WATERFALL



## THD



### **DIMENSIONS**



### **ACCESSORIES**

#### Optional accessories:

Casters: 100\*34mm 4 PCS

Screws:M8\*30 inner hexangular 16PCS

Spring gasket: 8(Black ) 16PCS

Flat gasket: 8(Black) 16PCS

PE bag:4PCS

Packaging: 1PCS



#### LIMITED WARRANTY

If malfunction occurs during the specified warranty period from the date of original purchase, the product will be repaired or replaced without charge by Elder Audio.

The Limited Warranty does not apply to:

- (a) exterior finish or appearance;
- (b)certain specific items described in the individual product data sheet or owner's manual;
- (c)malfunction resulting from use or operation of the product other than as specified in the individual product data sheet or owner's manual;
- (d)malfunction resulting from misuse or abuse of the product;