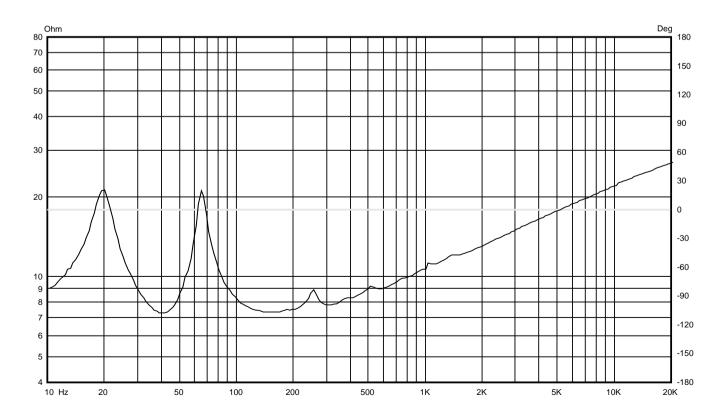

|
| SPL(1m)                     | 134dB              |
| Max.SPL(1m)                 | 140dB              |
| Power(RMS)                  | 1600W              |
| Power(Program)              | 3200W              |
| Power(Peak)                 | 6400W              |
| Rated Impedance             | 4                  |
| DC Impedance                | 2.6                |
| Crossover Point             | < 250Hz            |
| THD                         | < 3%               |
| Input Connectors            | NL4×2              |
| Net Weight                  | 85kg               |
| Gross Weight                | 90kg               |
| Dimensions (W xD xH)        | 567 × 786 × 1075mm |
| Packing Dimensions(W xD xH) | 1185 × 895 × 685mm |

### FREQUENCY RESPONSE



### **IMPEDANCE RESPONSE**



### WATERFALL



## THD



### **DIMENSIONS**



### **ACCESSORIES**

#### Optional accessories:

Casters: 100\*34mm 4 PCS

Screws:M8\*30 inner hexangular 16PCS

Spring gasket: 8(Black ) 16PCS

Flat gasket: 8(Black) 16PCS

PE bag:4PCS

Packaging: 1PCS



#### LIMITED WARRANTY

If malfunction occurs during the specified warranty period from the date of original purchase, the product will be repaired or replaced without charge by Elder Audio.

The Limited Warranty does not apply to:

- (a) exterior finish or appearance;
- (b)certain specific items described in the individual product data sheet or owner's manual;
- (c)malfunction resulting from use or operation of the product other than as specified in the individual product data sheet or owner's manual;
- (d)malfunction resulting from misu