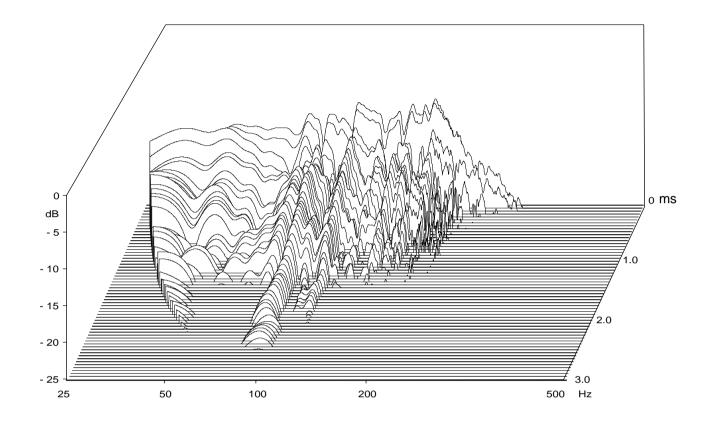

| 134dB              |
| Max.SPL(1m)                 | 140dB              |
| Power(RMS)                  | 1600W              |
| Power(Program)              | 3200W              |
| Power(Peak)                 | 6400W              |
| Rated Impedance             | 4                  |
| DC Impedance                | 2.6                |
| Crossover Point             | < 250Hz            |
| THD                         | < 3%               |
| Input Connectors            | NL4×2              |
| Net Weight                  | 85kg               |
| Gross Weight                | 90kg               |
| Dimensions (W xD xH)        | 567 × 786 × 1075mm |
| Packing Dimensions(W xD xH) | 1185 × 895 × 685mm |

### FREQUENCY RESPONSE



### **IMPEDANCE RESPONSE**



### WATERFALL



## THD



### **DIMENSIONS**



### **ACCESSORIES**

#### Optional accessories:

Casters: 100\*34mm 4 PCS

Screws:M8\*30 inner hexangular 16PCS

Spring gasket: 8(Black ) 16PCS

Flat gasket: 8(Black) 16PCS

PE bag:4PCS

Packaging: 1PCS



#### LIMITED WARRANTY

If malfunction occurs during the specified warranty period from the date of original purchase, the product will be repaired or replaced without charge by Elder Audio.

The Limited Warranty does not apply to:

- (a) exterior finish or appearance;
- (b)certain specific items described in the individual product data sheet or owner's manual;
- (c)malfunction resulting from use or operation of the product other than as specified in the individual product data sheet or owner's manual;
- (d)malfunction resulting from misuse or abuse of th